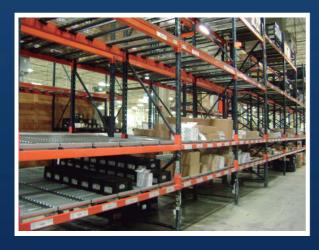

EATON succeded by implementing through INTERFLO MEXICO Picking and Replenishing Racks and Dynamic Gravity Flow Racks. They Also optimized the space and increased the storage capacity.

EATON improved the handling of plastic and wood pallets with the INTERFLO Dynamic Storage Systems and also improved the handling of different plastic containers in the INTERFLO Carton Flow Systems.

## ADVANTAGES OF THE SELECTIVE INTERFLO PALLET RACKS FOR THE ELECTRONICS AND AUTO PARTS INDUSTRIES

- Suitable for Just in Time Material handling operations.
- Flexibility for Kan Ban Operations.
- Adaptability for Lean Manufacturing.
- Automatic FIFO material handling.
- Suitable for handling plastic and metal boxes special containers and different types of pallets.
- Reduces time for handling parts in picking cells assembly and manufacturing lines.
- Immediate access to each type of load and / or SKU.
- Provides efficient use of floor space and minimizes load and unload times.
- Increases the storage capacity.
- Provides more efficient use of floor space reducing aisles.
- Immediate access to the pallets and containers in dynamic systems.