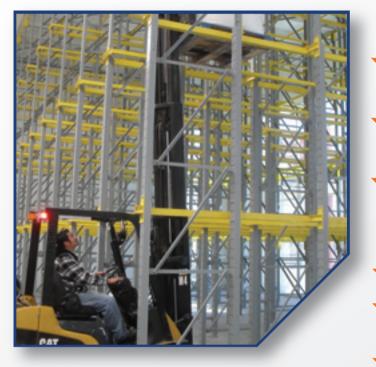

## **STRUCTURAL STEEL PALLET RACK**

Structural steel storage racks are made from hot steel which is hot rolled to make I beams and C channels.

Structural steel is one of the strongest building materials known.

#### Advantages

- Structural steel can handle impact and will still retain 90% of its load bearing capacity.
- Upright protectors are not commonly needed when using structural steel.
- Many configurations available (single selective, double deep, push back, pallet flow, etc.)
- Replacing beams is relatively simple.
- Structural steel can be repaired and will not always need to be replaced. components can be smaller with large capacities than cold roll formed.
- Usually the tallest racking systems use structural steel rack