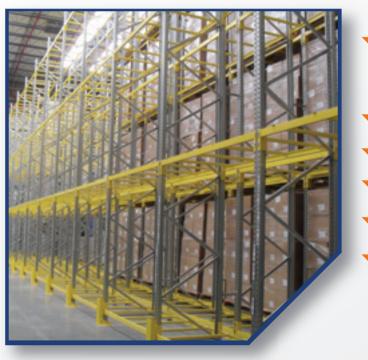

## **DOUBLE DEEP PALLET RACK**

Double deep pallet rack is a good selection for improving storage density when several pallets of the same SKU need to be stored. Doble deep pallet rack is configured such that pallets are stored four deep, with two pallets accessible from each aisle. Each pallet will be an identical SKU, improving storage density by 15% - 20%.

Good in applications in wich product shelf life is not an issue.

#### **Advantages**

- Increases the storage capacity.
- Provides more efficient use of floor space reducing alleys.
  - Immediate access to the pallets; no need to move others.