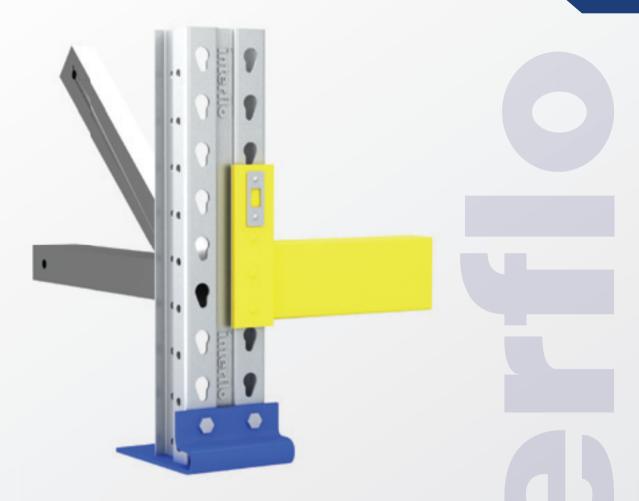

## **INTERFLO PALLET RACK ACCESSORIES**

- Cross Bars
- Wire mesh decking
- **B** Decking panels
- 4 Row spacers
- **6** Corner protector
- 6 Column or post Protector
- End of aisle protector