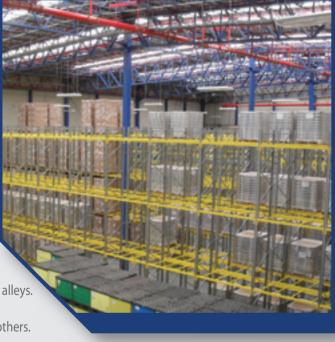

#### **DRIVE IN AND DRIVE THRU PALLET RACKS**

- This static pallet rack system has static lateral beams running the depth of the rack for pallet placement.
- The only limitation to the depth of pallet storage is the capability to drive deep within the system. Normally no more than 10 pallets deep.
- The drive-in rack depth reduces the need for aisles and drastically increases cubed space utilization.

#### **Advantages**

- One of the most dense pallet rack storage system available.
- Drive-in and Drive Thru rack is most effective when storing many pallets of a few items that are not age sensitive.
- Drive in is the ideal solution for storing large quantities of similar pallets.