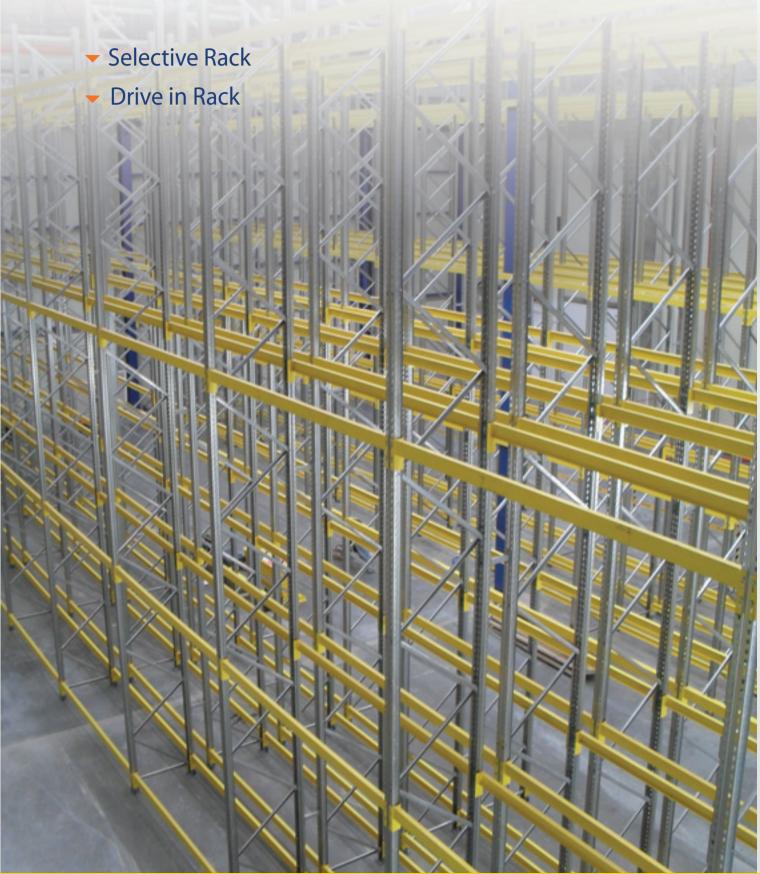

## **SELECTIVE PALLET RACK**

#### **SELECTIVE RACK**

#### **Advantages**

- The selective rack is the most popular racking system in use today for all the industry (food, consumer goods, auto parts, textile, electronics and third party logistics Operators).
- Immediate access to every type of load and / or SKU.
- Provides efficient use of flor space and minimizes load and unload time.
- Immediate access to the pallets; no need to move others.
- Increases load flexibility in terms of weight and volume of the pallets.
- Availability of a wide variety of sizes, gauges and accessories custom fit to any application.

#### **DRIVE IN AND DRIVE THRU PALLET RACKS**

- This static pallet rack system has static lateral beams running the depth of the rack for pallet placement.
- The only limitation to the depth of pallet storage is the capability to drive deep within the system. Normally no more than 10 pallets deep.
- The drive-in rack depth reduces the need for aisles and drastically increases cubed space utilization.

#### **Advantages**

- One of the most dense pallet rack storage system available.
- Drive-in and Drive Thru rack is most effective when storing many pallets of a few items that are not age sensitive.
- Drive in is the ideal solution for storing large quantities of similar pallets.