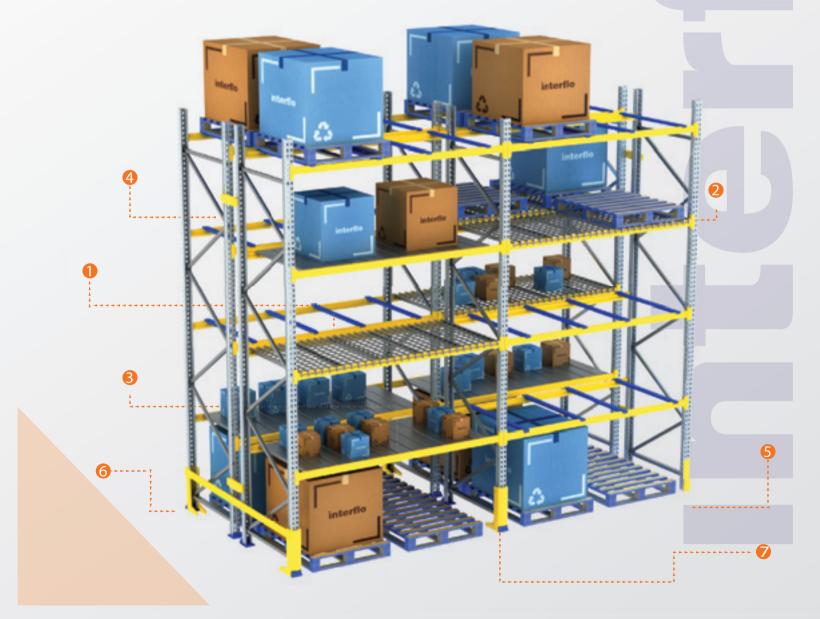

## **INTERFLO PALLET RACK ACCESSORIES**

- Cross Bars
- Wire mesh decking
- **B** Decking panels
- 4 Row spacers
- **6** Corner protector
- 6 Column or post Protector
- End of aisle protector