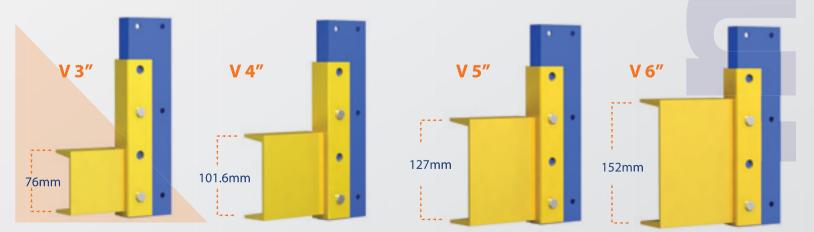

## **INTERFLO PALLET RACK ACCESSORIES**

- Cross Bars
- Wire mesh decking
- **B** Decking panels
- 4 Row spacers
- **6** Corner protector
- 6 Column or post Protector
- End of aisle protector