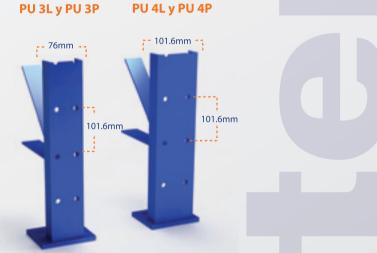

## **INTERFLO PALLET RACK ACCESSORIES**

- Cross Bars
- Wire mesh decking
- **B** Decking panels
- 4 Row spacers
- **6** Corner protector
- 6 Column or post Protector
- End of aisle protector