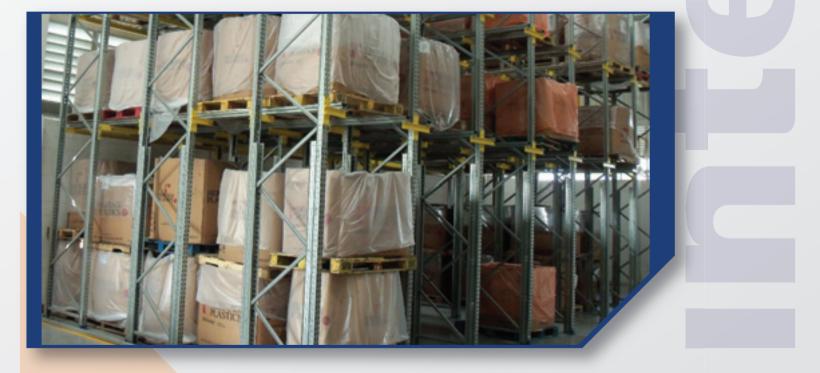

#### **SELECTIVE RACK**

#### **Advantages**

- The selective rack is the most popular racking system in use today for all the industry (food, consumer goods, auto parts, textile, electronics and third party logistics Operators).
- Immediate access to every type of load and / or SKU.
- Provides efficient use of flor space and minimizes load and unload time.
- Immediate access to the pallets; no need to move others.
- Increases load flexibility in terms of weight and volume of the pallets.
- Availability of a wide variety of sizes, gauges and accessories custom fit to any application.